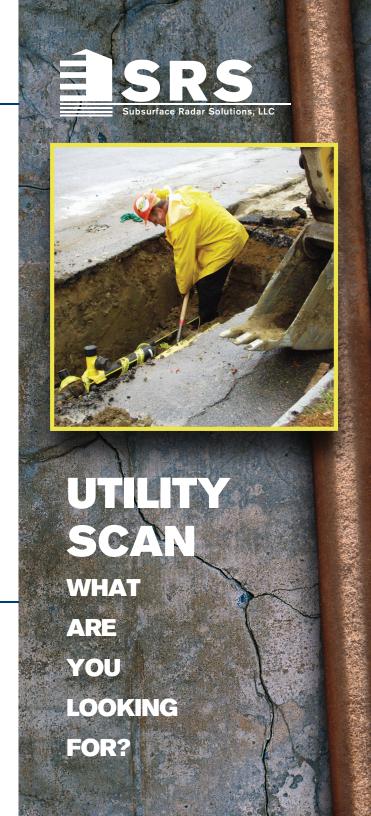

# GROUND PENETRATING RADAR

Using the latest in Ground Penetrating Radar Technology we can quickly, safely and effectively locate and map underground utilities and obstructions before you dig.

We can locate gas, water, electric and other existing or abandoned utilities (metal or plastic). Depending on ground conditions, we can locate to a depth of 15 feet. We can also pinpoint water leaks in pipes and voids in the ground.